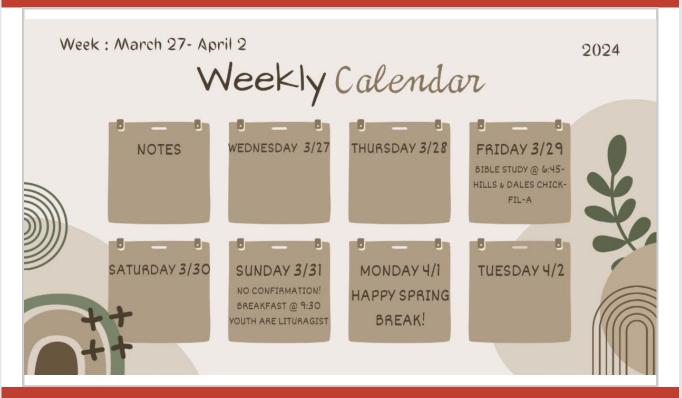

up sheet. Thank you.

Check out the church calendar here. Please email or call the church to add an event.