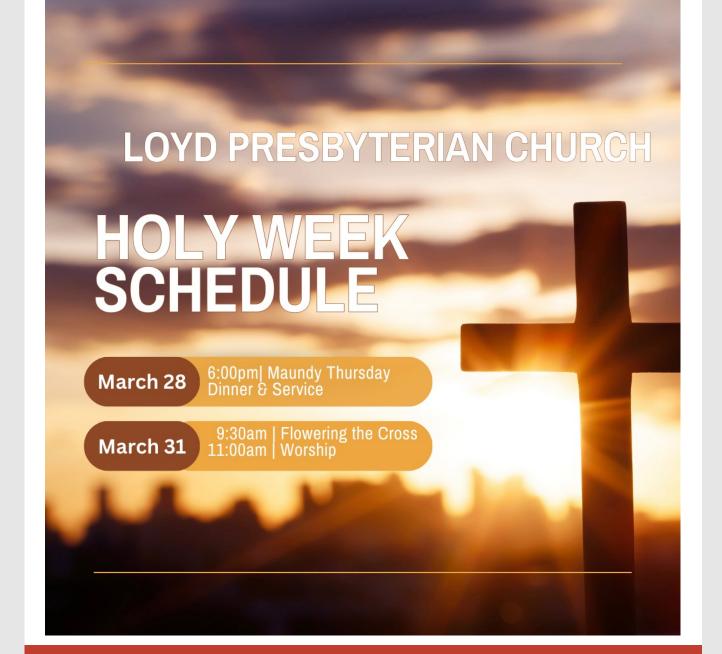

Click here to view the latest sermon.

If you would like to provide flowers in the sanctuary for 2024, you can sign up here or call the church office. If you want the flowers dedicated to a loved one, please include the information on the sign-

up sheet. Thank you.

Check out the church calendar here. Please email or call the church to add an event.