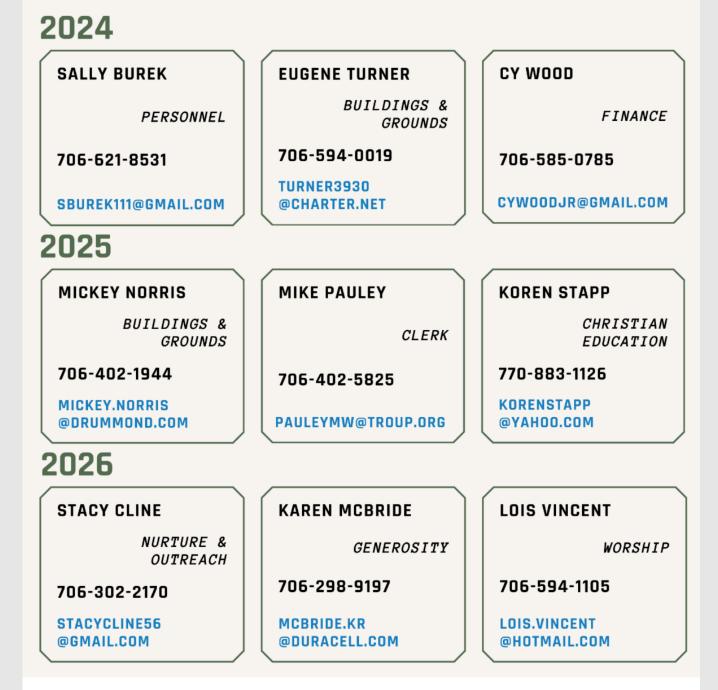

>**Dinner will be served | MAUNDY THURSDAY, 6:00P**<br>@ LOYD |             |

# A Worship Update:

| DATE | LITURGIST       | ELDERS ON DUTY                | USHER/GREETER                |
|------|-----------------|-------------------------------|------------------------------|
| 3/3  | Madison Shelton | Eugene Turner,<br>Stacy Cline | Wade Hall,<br>Trudy Calhoun  |
| 3/10 | Karen McBride   | Cy Wood,<br>Lois Vincent      | Veronica &<br>Brock Sirmons  |
| 3/17 | Gina Bradfield  | Sally Burek,<br>Mickey Norris | Patti Knox,<br>Trent Mann    |
| 3/24 | Elaine Partin   | Karen McBride,<br>Mike Pauley | Chase Darden,<br>Jeff Darden |
| 3/31 | Youth           | Koren Stapp,<br>Cy Wood       | Youth                        |

# **News From the Session:**

### **SESSION MEMBERS CONTACT INFO:**



#### The next Session Meeting is tonight at 7:00pm



Please click <u>here</u> to view the latest news from the Session and <u>here</u> for the minutes from the Congregational Meeting on 2/18/2024.

# A Financial Update:

3-10-2024

Attendance:

Worship: 63 Sunday School: 43

**Operating Fund:** 

Received 3-10-2024: \$3,168.00 Budget per Sunday: \$5,626.00 Received Month to Date: \$13,595.00 Budget per Month: \$22,504.00

Loyd Presbyterian Church | loydpres.org

Loyd Presbyterian Church | 550 Upper Glass Bridge Road, LaGrange, GA 30240 706-882-5087

Unsubscribe loyd@loydpres.org

Update Profile |Constant Contact Data Notice

Sent byloyd-loydpres.org@loydpresbyterianchurch.ccsend.compowered by



Try email marketing for free today!