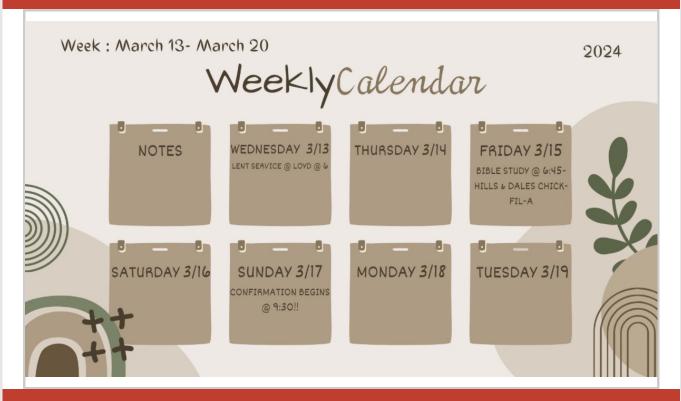

Check out the church calendar <u>here</u>. Please email or call the church to add an event.

26 - Wiley Nelson
27 - Bill Rowden, Sally Burek, Katie
Kirby
28-Hudson Roberson
30-Diane Lane
31 - Lee Cathey

The Fletcher Bible Study will meet tonight at 5:00 in Darden Hall.

Wednesday Lenten Service March 13th, 6:00pm Loyd Presbyterian Church

REV. PATTI AXEL, ADVENT LUTHERAN REV. TYLER BROCK, LOYD PRESBYTERIAN RICK ROBERTSON, PIANIST

|                                                    | SCHEDULE OF LENTEN SERVIC          | <u>:ES:</u> |
|----------------------------------------------------|------------------------------------|-------------|
|                                                    | ASH WEDNESDAY, 5:30P (@ LOYD)      |             |
| 2/21                                               | ADVENT LUTHERAN, 6:00P*            |             |
| 2                                                  | LOYD PRESBYTERIAN, 6:00P*          |             |
| 3/6                                                | ADVENT LUTHERAN, 6:00P*            |             |
| 3                                                  | LOYD PRESBYTERIAN, 6:00P*          |             |
| 3/20                                               | ADVENT LUTHERAN, 6:00P*            |             |
| *Refreshments to follow<br>**Dinner will be served | MAUNDY THURSDAY, 6:00P**<br>@ LOYD |             |