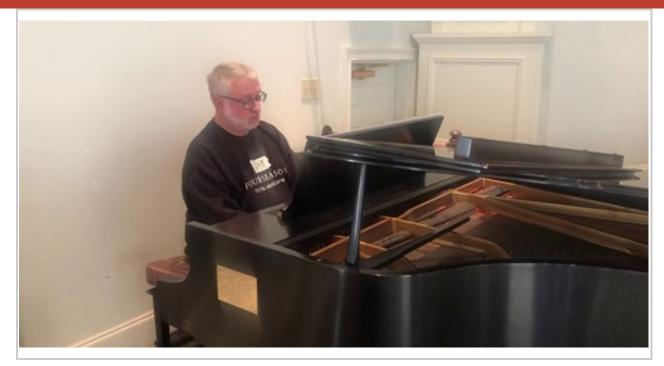

## A Music Update:

#### "The Old Rugged Cross"

Words and music by George Bennard Arranged by Mark Hayes

> Offertory, March 10, 2024 Loyd Presbyterian Church LaGrange, Georgia

Rick Robertson, pianist