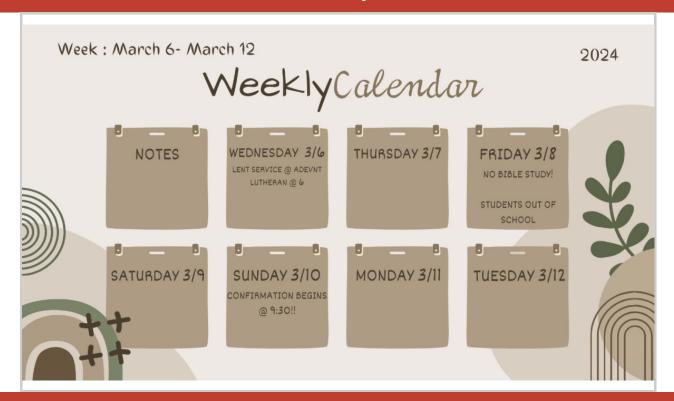

Check out the church calendar here. Please email or call the church to add an event.

## **A Brief Word from Tyler**

A couple of things-Please don't forget to set your clocks ahead one hour Saturday night.... and please save the date for March 23 for our annual Easter Festival.

Don't forget to "spring forward" Sunday, March 10.

PLEASE JOIN US FOR A

IN HONOR OF

ANNIE **PAULEY** 

MARCH 17TH, 2024 | 2:00PM-4:00PM

ANNIE AND FULLER ARE REGISTERED AT THEKNOT.COM

## <u>SCHEDULE OF LENTEN SERVICES:</u>

ASH WEDNESDAY, 5:30P (@ LOYD)

ADVENT LUTHERAN, 6:00P\*

LOYD PRESBYTERIAN, 6:00P\*

ADVENT LUTHERAN, 6:00P\*

LOYD PRESBYTERIAN, 6:00P\*

ADVENT LUTHERAN, 6:00P\*

\*Refreshments to follow

\*\*Dinner will be served

MAUNDY THURSDAY, 6:00P\*\* @ LOYD