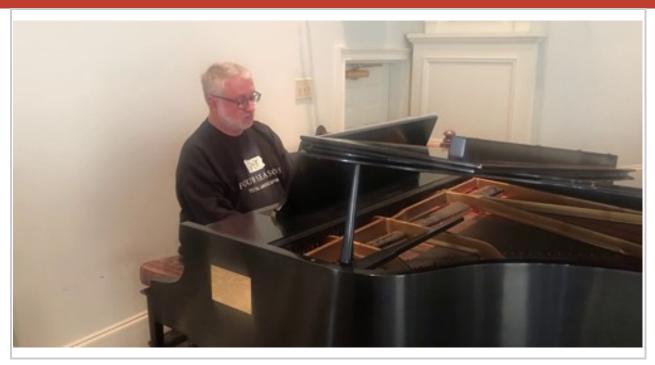

## A Music Update:

"Beneath the Cross of Jesus"
Tune "St. Christopher"
by Frederick Charles Maker, 1881

Arranged for piano by William Ringham

March 3, 2024 Offertory Loyd Presbyterian Church

Rick Robertson, pianist