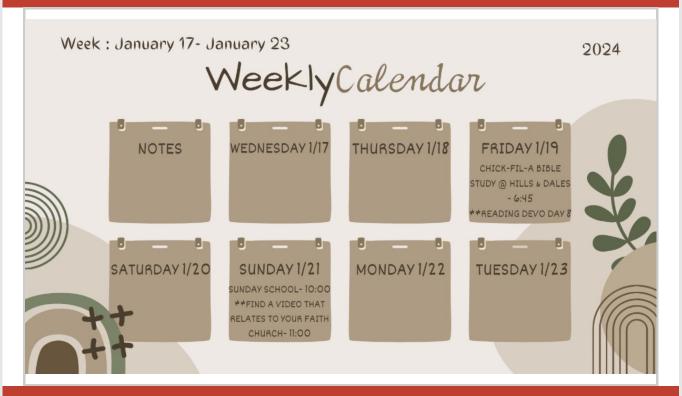

Check out the church calendar here. Please email or call the church to add an event.

The Mollie Darden Circle will meet in Darden Hall Thursday, January 18 from 5:00-7:00pm.

#### Wed. Jan. 17-no meeting

We will resume our study on The Letters of Paul next Wednesday, January 24 at 6:00 in Darden Hall.

There will be a congregational meeting this Sunday, January 21, following worship, to approve elected elders: Lois Vincent, Mickey Norris, Stacy Cline, and Karen McBride.