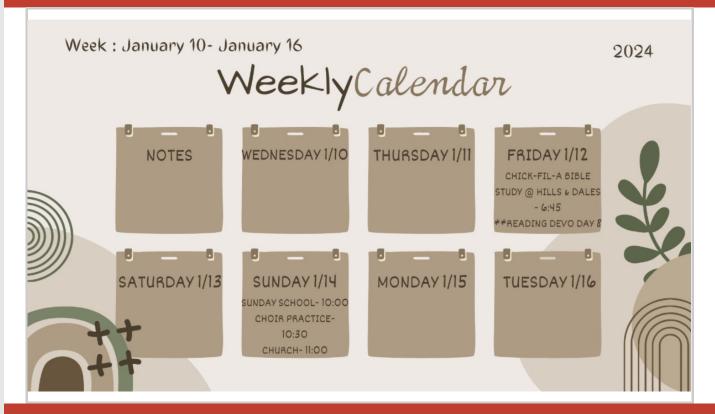

Check out the church calendar <u>here</u>. Please email or call the church to add an event.

### Wed. Jan10-6:00 in Darden Hall

Tonight we will have an in-depth lesson on Paul's background. You don't want to miss it as it lays the foundation for the rest of the study!

#### Wed. Jan. 17-no meeting

In observance of Martin Luther King Jr. Day We will be closed

> Monday, January 15<sup>th</sup>

# JOIN US

The Jo Loyd Noon Circle will meet Wednesday, January 17 for a covered-dish lunch at Anne Hall's home.

The Mollie Darden Circle will meet in Darden Hall Thursday, January 18 from 5:00-7:00pm.